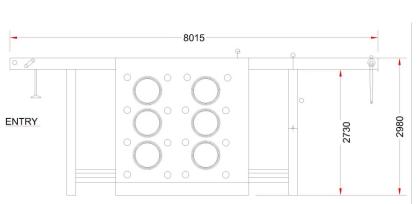

## **SOFTFEEL MACHINE (TWO SIDE)**

Soft feel Machine Works on both the Side of the Fabric, to give a softer feel to its Texture. It acts to add Quality to a fabric. Soft feel Surface finish accomplishes the Finishing of a cloth, Making it smooth and appealing. It doesn't taint a fabric and retains luster.

The installation having a compact steel structure with in built Electrical Controls and large openable Glass Doors on either side is consisting of :-

- ❖Gripping Rollers covered with Anti Slip Strips and Individually Driven by A.C Inverters 5-Nos.
- ❖Rotating Pressure Rollers with appropriate Guiding Mechanism for perfect width wise Alignment 16-Nos.
- ❖Specially made Carbon Filament Brush Rollers placed vertically and driven individually by A.C inverter 6-Nos
- ❖Suction Arrangement for removing Dust and loose threads from the brush rollers.
- ❖Fabric Expander Roller with adjustment to set the required position
- ❖ Driving and transmission components housed on the Right-hand Side Cabinet from the Entry Unit
- Pipelines for Suction Slits and Exhaust for main Machine Interior housed on the left-hand side cabinet from the entry unit.
- ❖ Pneumatic System for giving proper and Equivalent Pressure to the fabric.
- ❖Hoppers on the upper and ground side of the machine.
- ❖Complete with A.C Inverter Drivers, Relays and fans for proper Air Circulation
- ❖PLC for Various Controls and operations
- ❖TOUCH SCREEN display on front side and EMERGENCY STOP push button on the front and rear doors
- ❖ Digital Indication for speed and meter counting.
- ❖Speed Reducers (breaker)