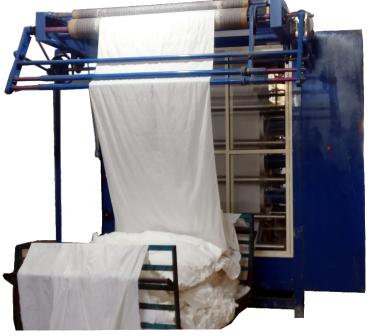

## **SOFTFEEL MACHINE (ONE SIDE)**

Soft feel Machine Works on One Side of the Fabric, to give a softer feel to its Texture. It acts to add Quality to a fabric. Soft feel Surface finish accomplishes the Finishing of a cloth, Making it smooth and appealing. It doesn't taint a fabric and retains luster.

The installation having a compact steel structure with in built Electrical Controls and large openable Glass Doors on either side is consisting of :-

- ❖Gripping Rollers covered with Anti Slip Strips and Individually Driven by A.C Inverters 3-Nos.
- ❖Rotating Pressure Rollers with appropriate Guiding Mechanism for perfect width wise Alignment 6-Nos.
- ❖Specially made Carbide Filament Brush Rollers (germanmake ) placed vertically and driven individually by A.C inverter 4-Nos
- ❖Suction Arrangement for removing Dust and loose threads from the brush rollers.
- Fabric Expander Roller with adjustment to set the required position
- Driving and transmission components housed on the Right hand side Cabinet from the Entry Unit
- Pipelines for Suction Slits and Exhaust for main Machine Interior housed on the left-hand side cabinet from the entry unit.
- ❖Pneumatic System for giving proper and Equivalent Pressure to the fabric.
- ❖Hoppers on the upper and ground side of the machine.
- ❖Complete with A.C Inverter Drivers, Relays and fans for proper Air Circulation
- ❖PLC for Various Controls and operations
- ❖TOUCH SCREEN display on front side and EMERGENCY STOP push button on the front and rear doors
- Digital Indication for speed and meter counting.
- Speed Reducers (breaker)