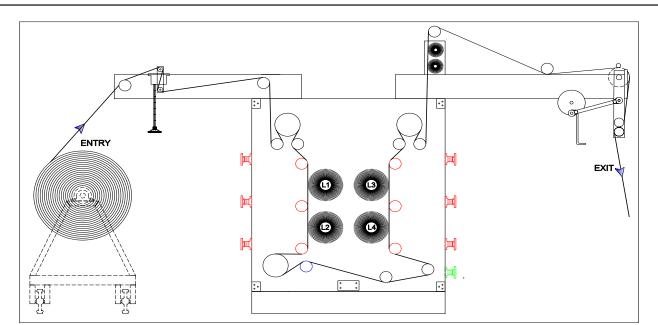

## **SOFTFEEL MACHINE (TWO SIDE)**

Soft feel Machine Works on both the Side of the Fabric, to give a softer feel to its Texture. It acts to add Quality to a fabric. Soft feel Surface finish accomplishes the Finishing of a cloth, Making it smooth and appealing. It doesn't taint a fabric and retains luster.

The installation having a compact steel structure with in built Electrical Controls and large openable Glass Doors on either side is consisting of :-

- ❖Gripping Rollers covered with Anti Slip Strips and Individually Driven by A.C Inverters 5-Nos.
- ❖Rotating Pressure Rollers with appropriate Guiding Mechanism for perfect width wise Alignment 16-Nos.
- ❖Specially made Carbon Filament Brush Rollers placed vertically and driven individually by A.C inverter 6-Nos
- ❖Suction Arrangement for removing Dust and loose threads from the brush rollers.
- ❖Fabric Expander Roller with adjustment to set the required position
- ❖ Driving and transmission components housed on the Right-hand Side Cabinet from the Entry Unit
- Pipelines for Suction Slits and Exhaust for main Machine Interior housed on the left-hand side cabinet from the entry unit.
- ❖ Pneumatic System for giving proper and Equivalent Pressure to the fabric.
- ❖Hoppers on the upper and ground side of the machine.
- ❖Complete with A.C Inverter Drivers, Relays and fans for proper Air Circulation
- ❖PLC for Various Controls and operations
- ❖TOUCH SCREEN display on front side and EMERGENCY STOP push button on the front and rear doors
- ❖ Digital Indication for speed and meter counting.
- ❖Speed Reducers (breaker)